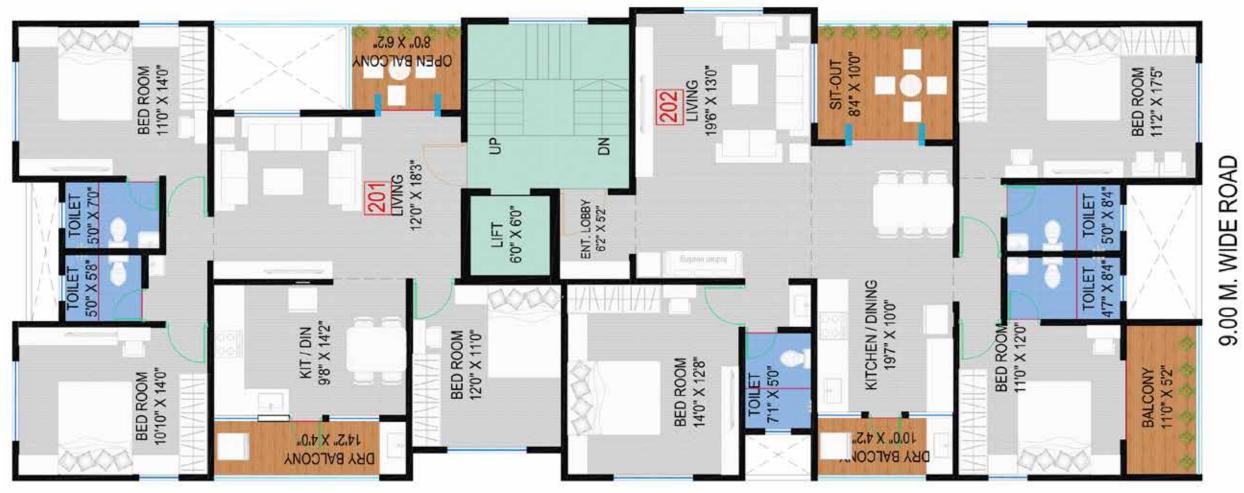

| RERA CARPET AREA STATEMENT (IN SQ. MT. & SQ.FT.) |          |         |         |         |                                 |         |         |                        |         |           |           |  |  |
|--------------------------------------------------|----------|---------|---------|---------|---------------------------------|---------|---------|------------------------|---------|-----------|-----------|--|--|
| FLAT<br>TYPE                                     | FLAT NO. | FLAT C  | ARPET   |         | N BALCONY /<br>SIT-OUT ENCL BAI |         | ALCONY  | TERRACE CARPET TOTAL C |         | TOTAL CAR | RPET AREA |  |  |
|                                                  |          | SQ. MT. | SQ. FT. | SQ. MT. | SQ. FT.                         | SQ. MT. | SQ. FT. | SQ. MT.                | SQ. FT. | SQ. MT.   | SQ. FT.   |  |  |
| 3 BHK                                            | 201      | 72.33   | 779     | 9.77    | 105                             | 15.18   | 163     | 0.00                   | 0       | 97.28     | 1047      |  |  |
| 3 BHK                                            | 202      | 96.53   | 1039    | 16.86   | 181                             | 16.83   | 181     | 0.00                   | 0       | 130.22    | 1402      |  |  |