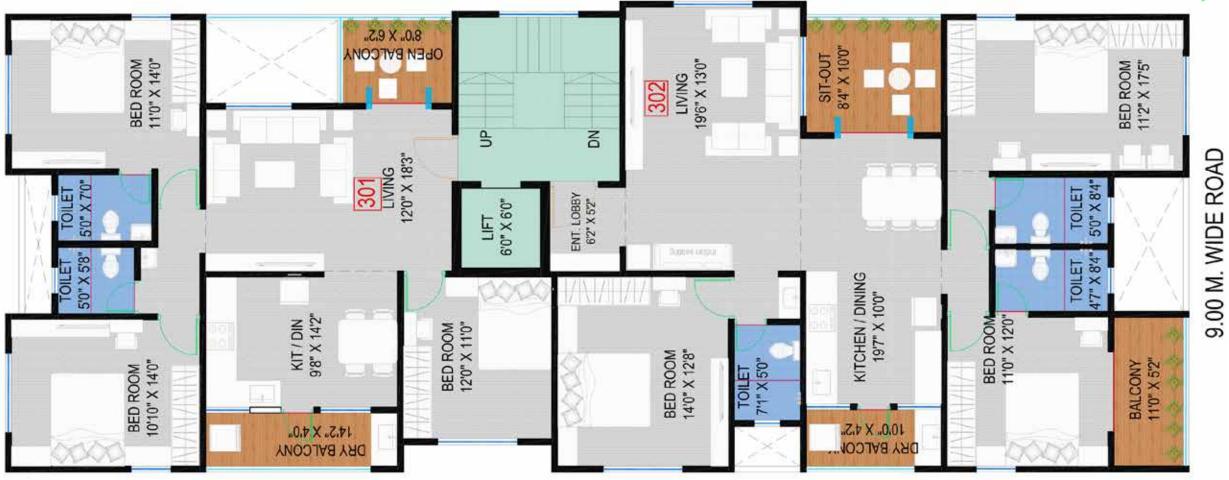

|              | RERA CARPET AREA STATEMENT (IN SQ. MT. & SQ.FT.) |             |         |         |                           |         |              |         |                |         |                   |  |  |  |
|--------------|--------------------------------------------------|-------------|---------|---------|---------------------------|---------|--------------|---------|----------------|---------|-------------------|--|--|--|
| FLAT<br>TYPE | ►I Δ I NII 1                                     | FLAT CARPET |         |         | OPEN BALCONY /<br>SIT-OUT |         | ENCL BALCONY |         | TERRACE CARPET |         | TOTAL CARPET AREA |  |  |  |
|              |                                                  | SQ. MT.     | SQ. FT. | SQ. MT. | SQ. FT.                   | SQ. MT. | SQ. FT.      | SQ. MT. | SQ. FT.        | SQ. MT. | SQ. FT.           |  |  |  |
| 3 BHK        | 301                                              | 72.33       | 779     | 9.77    | 105                       | 15.18   | 163          | 0.00    | 0              | 97.28   | 1047              |  |  |  |
| 3 BHK        | 302                                              | 96.53       | 1039    | 16.86   | 181                       | 16.83   | 181          | 0.00    | 0              | 130.22  | 1402              |  |  |  |