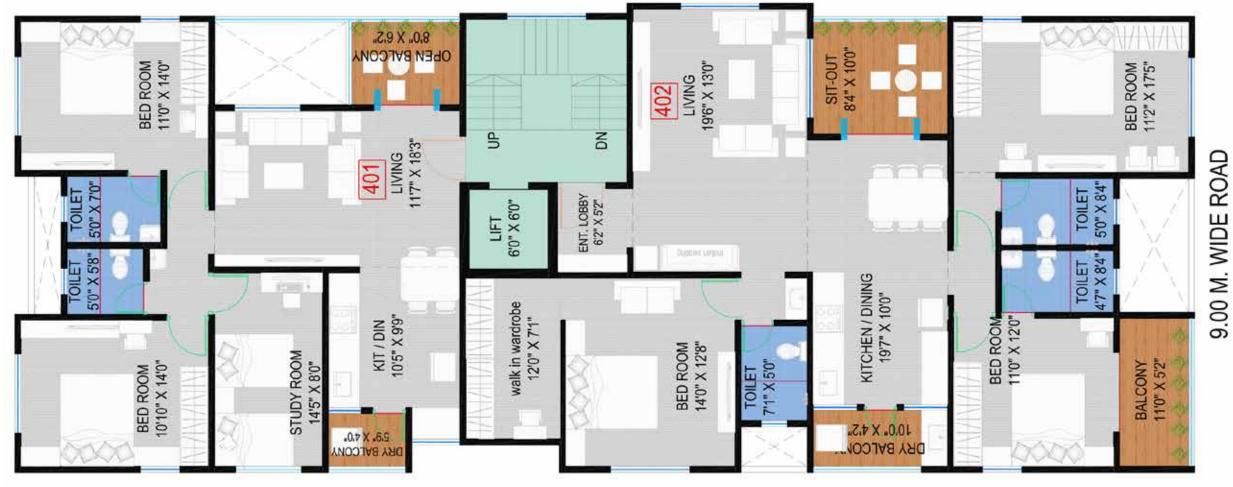

|              | RERA CARPET AREA STATEMENT (IN SQ. MT. & SQ. FT.) |             |         |         |         |                               |         |         |                   |         |         |  |  |  |
|--------------|---------------------------------------------------|-------------|---------|---------|---------|-------------------------------|---------|---------|-------------------|---------|---------|--|--|--|
| FLAT<br>TYPE | FLAT NO.                                          | FLAT CARPET |         | OPEN BA |         | ENGL BALCONY   TERRAGE CARPET |         |         | TOTAL CARPET AREA |         |         |  |  |  |
|              |                                                   | SQ. MT.     | SQ. FT. | SQ. MT. | SQ. FT. | SQ. MT.                       | SQ. FT. | SQ. MT. | SQ. FT.           | SQ. MT. | SQ. FT. |  |  |  |
| 2.5 BHK      | 401                                               | 66.85       | 720     | 6.68    | 72      | 15.67                         | 169     | 0.00    | 0                 | 89.20   | 960     |  |  |  |
| 3 BHK        | 402                                               | 102.79      | 1106    | 16.86   | 181     | 18.79                         | 202     | 0.00    | 0                 | 138.44  | 1490    |  |  |  |