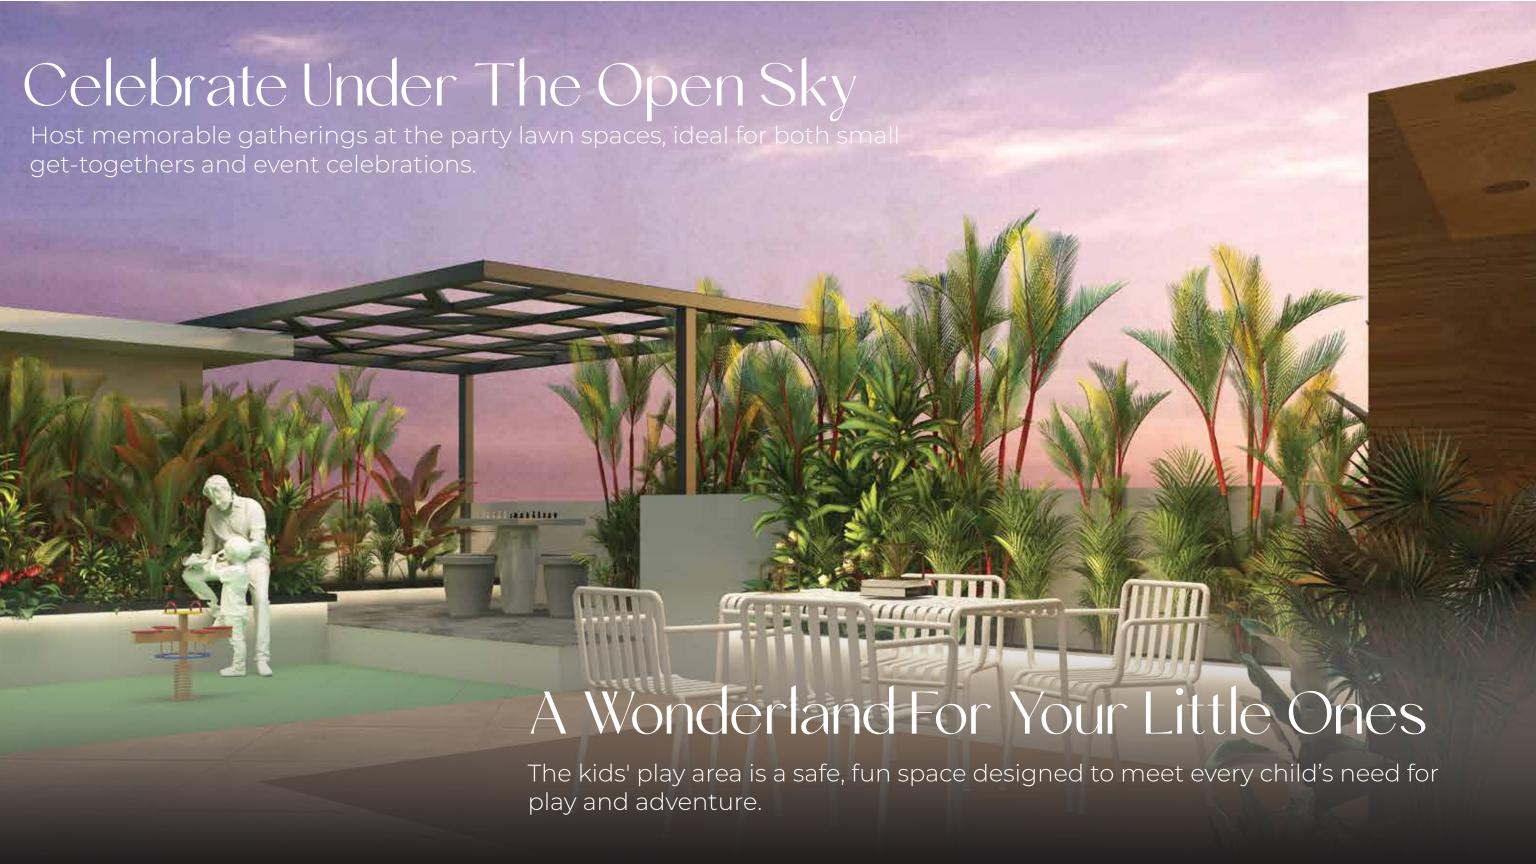

# A Tranquil Oasis in Pune

Fully Automated 8 Passanger Lift

Lavishly Designed Elevation and Entrance Lobby

Solar Water Heating System for Building

Solar Panels for Common Light

Gazebo on Top Terrace

Kids' Play Area

Party Lawn Spaces

Yoga and Meditation Spaces