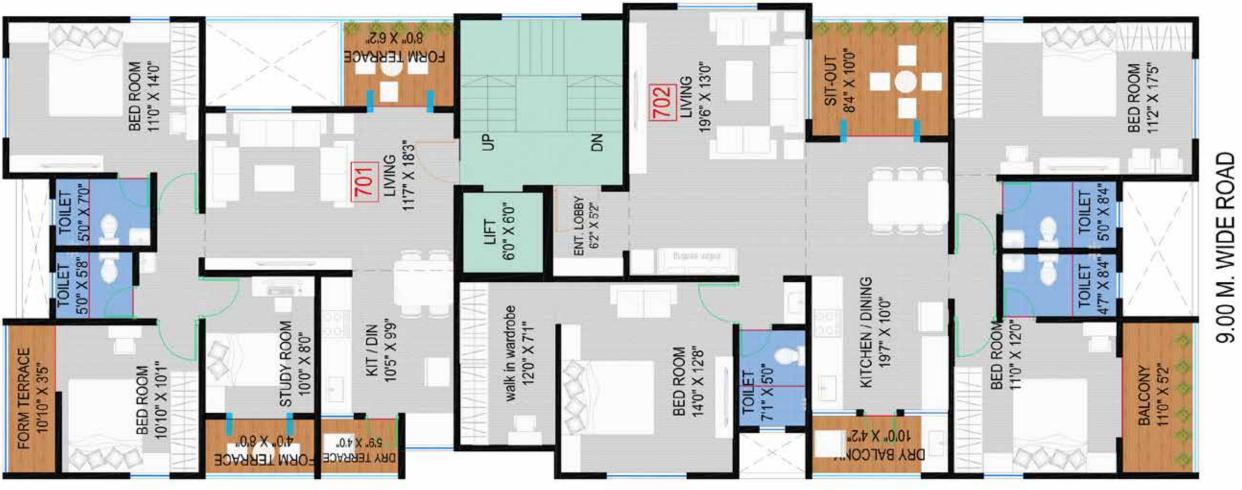

|              | RERA CARPET AREA STATEMENT (IN SQ. MT. & SQ.FT.) |             |         |         |                   |         |         |         |                              |         |         |  |  |  |
|--------------|--------------------------------------------------|-------------|---------|---------|-------------------|---------|---------|---------|------------------------------|---------|---------|--|--|--|
| FLAT<br>TYPE | FLAT NO.                                         | FLAT CARPET |         |         | EN BALCONY / ENCL |         | ALCONY  | TERRACE | RRACE CARPET TOTAL CARPET AR |         |         |  |  |  |
|              |                                                  | SQ. MT.     | SQ. FT. | SQ. MT. | SQ. FT.           | SQ. MT. | SQ. FT. | SQ. MT. | SQ. FT.                      | SQ. MT. | SQ. FT. |  |  |  |
| 2.5 BHK      | 701                                              | 65.78       | 708     | 0.00    | 0                 | 10.19   | 110     | 13.22   | 142                          | 89.19   | 960     |  |  |  |
| 3 BHK        | 702                                              | 102.79      | 1106    | 16.86   | 181               | 18.79   | 202     | 0.00    | 0                            | 138.44  | 1490    |  |  |  |

- This drawing is issued based on site conditions measurement of plot given by the owner/developer plans may change if city survey demarcation differs from site condition.
   This drawing is issued assuming all legal documents from government records will tally to the documents sent by the developer
- 3) Any discrepancy in above records may alter the planning aspects.