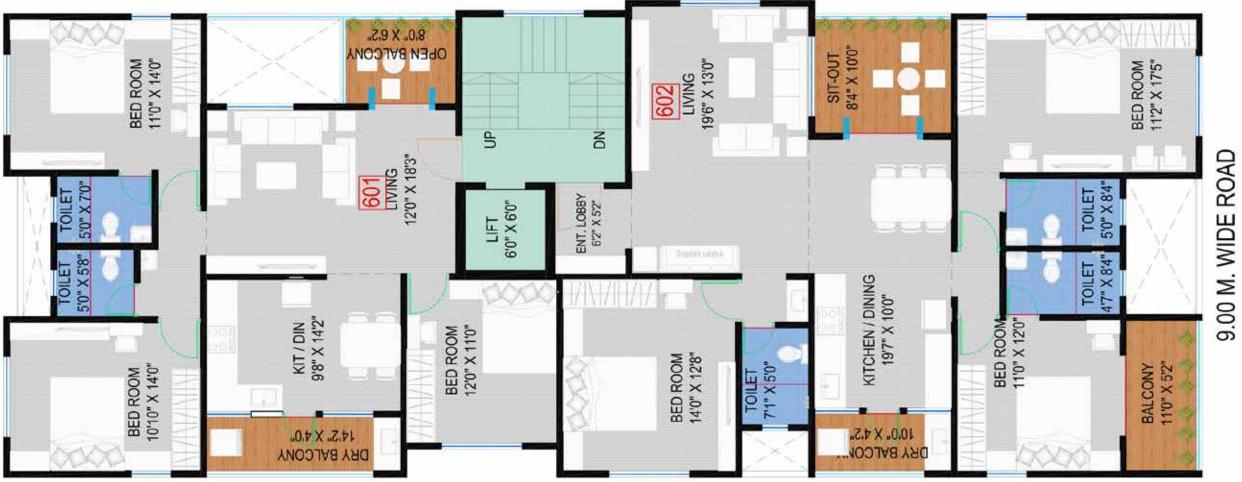

|              | RERA CARPET AREA STATEMENT (IN SQ. MT. & SQ.FT.) |             |         |         |                 |         |         |         |         |           |            |  |  |  |
|--------------|--------------------------------------------------|-------------|---------|---------|-----------------|---------|---------|---------|---------|-----------|------------|--|--|--|
| FLAT<br>TYPE | FLAT NO.                                         | FLAT CARPET |         | OPEN BA | ALCONY /<br>OUT | ENCL B  |         |         |         | TOTAL CAP | ARPET AREA |  |  |  |
|              |                                                  | SQ. MT.     | SQ. FT. | SQ. MT. | SQ. FT.         | SQ. MT. | SQ. FT. | SQ. MT. | SQ. FT. | SQ. MT.   | SQ. FT.    |  |  |  |
| 3 BHK        | 601                                              | 72.33       | 779     | 9.77    | 105             | 15.18   | 163     | 0.00    | 0       | 97.28     | 1047       |  |  |  |
| 3 BHK        | 602                                              | 96.53       | 1039    | 16.86   | 181             | 16.83   | 181     | 0.00    | 0       | 130.22    | 1402       |  |  |  |

- This drawing is issued based on site conditions measurement of plot given by the owner/developer plans may change if city survey demarcation differs from site condition.
   This drawing is issued assuming all legal documents from government records will tally to the documents sent by the developer
- 3) Any discrepancy in above records may alter the planning aspects.