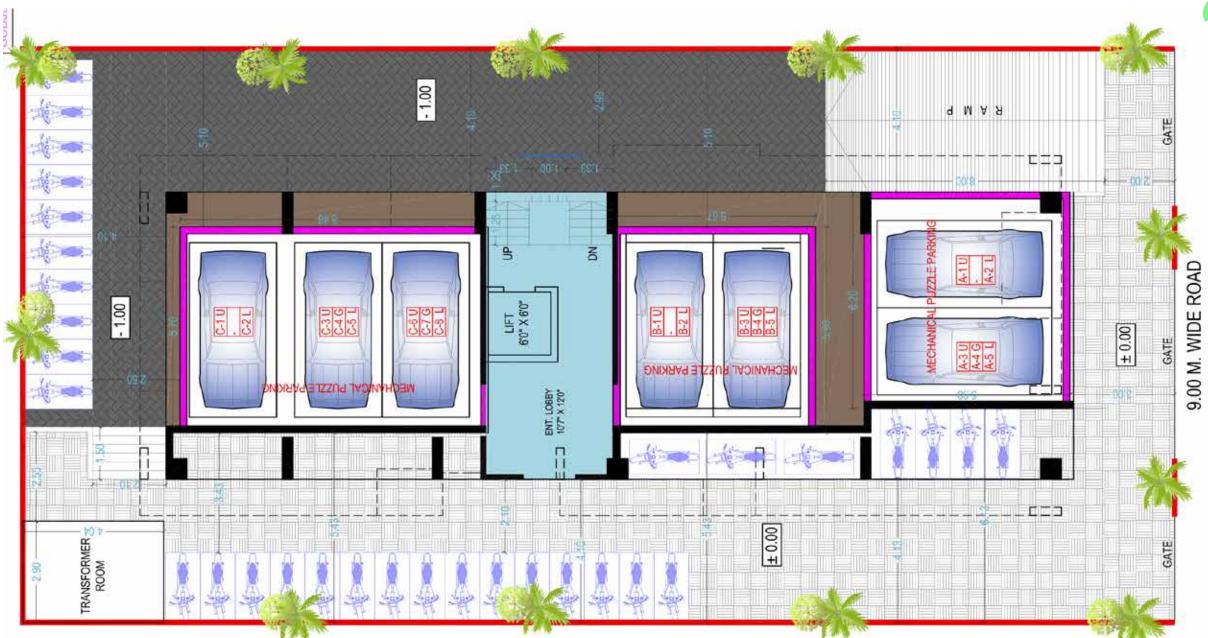

at values sustainability and the well-being of the planet. Our green building practices ensure a luxurious yet responsible living experience, making Chandan a perfect blend of comfort, elegance, and environmental consciousness.

Live in harmony with nature at Chandan, where your home is a green haven.

















Modular Kitchen



Wooden Flooring for Master Bedroom



AC for Master Bedroom



Power Backup for each Flat



MNGL Gas Piping Provision



CCTV in Common Area with Video Door Phone



Fully Automated 8 Passanger Lift



Lavishly Designed Elevation and Entrance Lobby



Solar Water Heating System for Building



Solar Panels for Common Light







Gazebo on Top Terrace



Kids' Play Area



Party Lawn Spaces



Yoga and Meditation Spaces



Pantry

## Parking Floor Plan







## 1st Floor Plan







|              | RERA CARPET AREA STATEMENT (IN SQ. MT. & SQ.FT.) |         |         |         |        |         |         |         |         |           |                   |  |  |
|--------------|--------------------------------------------------|---------|---------|---------|--------|---------|---------|---------|---------|-----------|-------------------|--|--|
| FLAT<br>TYPE | FLAT NO.                                         | FLAT C  | ARPET   | OPEN BA |        | ENCL B  | ALCONY  | TERRACE | CARPET  | TOTAL CAP | TOTAL CARPET AREA |  |  |
|              |                                                  | SQ. MT. | SQ. FT. | SQ, MT. | SQ.FT. | SQ. MT. | SQ. FT. | SQ, MT. | SQ. FT. | SQ. MT.   | SQ. FT.           |  |  |
| 3 BHK        | 101