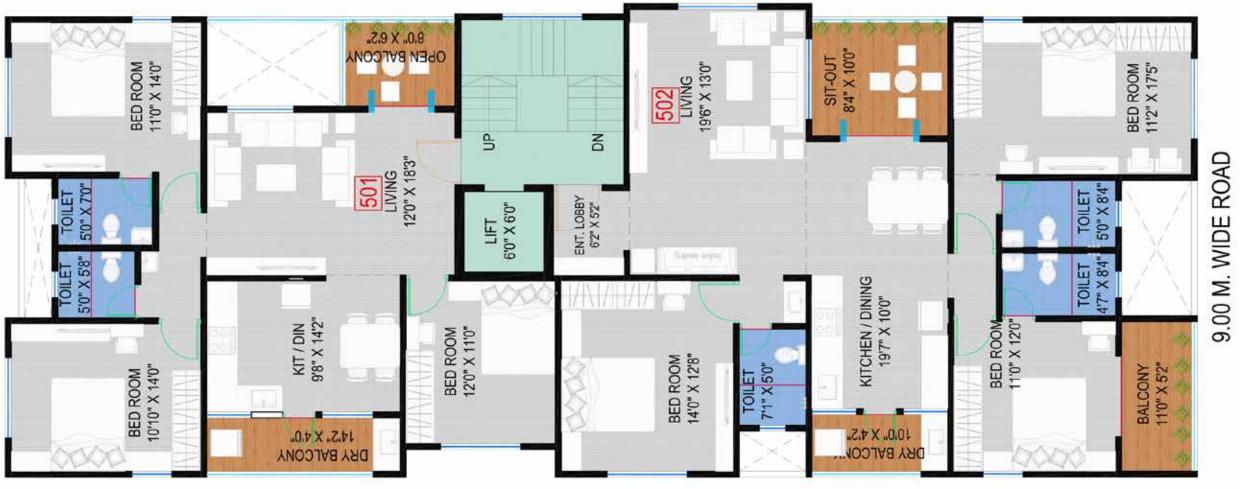

|              | RERA CARPET AREA STATEMENT (IN SQ. MT. & SQ.FT.) |         |             |         |                 |              |         |         |         |                   |         |  |  |  |
|--------------|--------------------------------------------------|---------|-------------|---------|-----------------|--------------|---------|---------|---------|-------------------|---------|--|--|--|
| FLAT<br>TYPE | FLAT NO.                                         | FLAT C  | FLAT CARPET |         | ALCONY /<br>OUT | ENCL BALCONY |         |         | CARPET  | TOTAL CARPET AREA |         |  |  |  |
|              |                                                  | SQ. MT. | SQ. FT.     | SQ. MT. | SQ. FT.         | SQ. MT.      | SQ. FT. | SQ. MT. | SQ. FT. | SQ. MT.           | SQ. FT. |  |  |  |
| 3 BHK        | 501                                              | 72.33   | 779         | 9.77    | 105             | 15.18        | 163     | 0.00    | 0       | 97.28             | 1047    |  |  |  |
| 3 BHK        | 502                                              | 96.53   | 1039        | 16.86   | 181             | 16.83        | 181     | 0.00    | 0       | 130.22            | 1402    |  |  |  |

- 1) This drawing is issued based on site conditions measurement of plot given by the owner/developer plans may change if city survey demarcation differs from site condition.
  2) This drawing is issued assuming all legal documents from government records will tally to the documents sent by the developer
- 3) Any discrepancy in above records may alter the planning aspects.