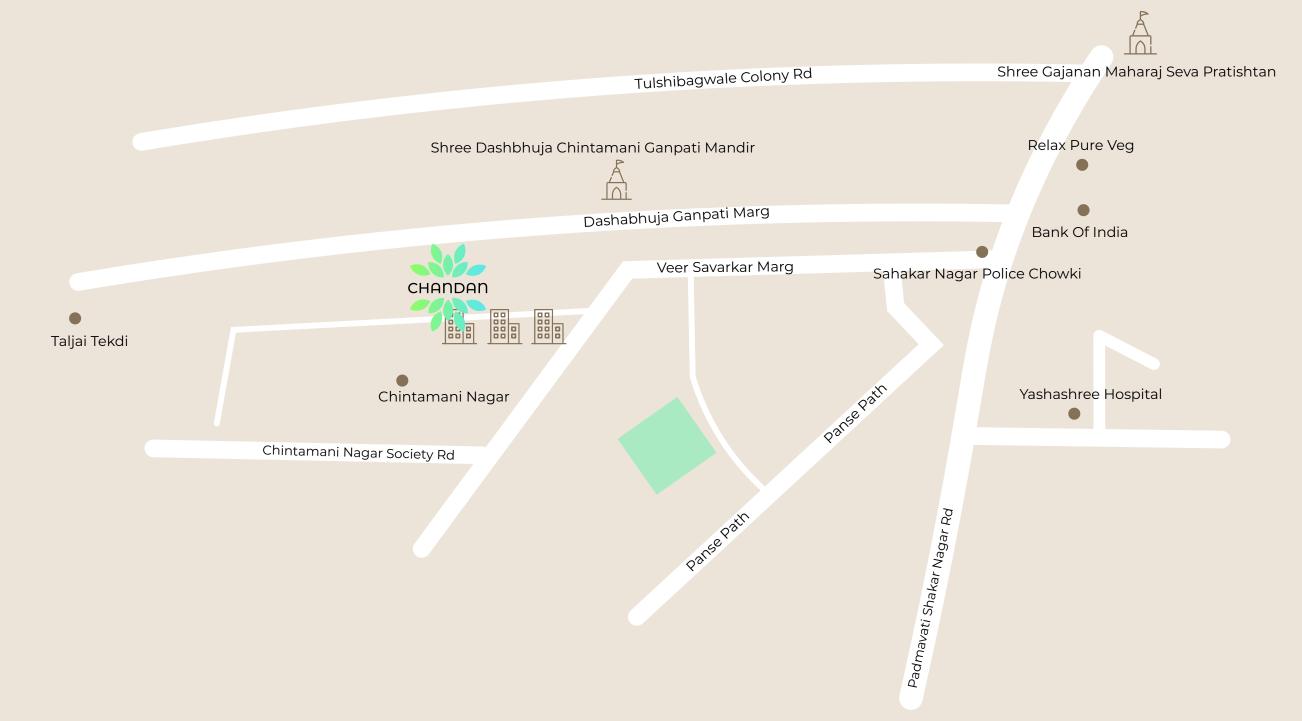

| 701                                              | 65.78       | 708     | 0.00    | 0                 | 10.19   | 110     | 13.22   | 142                          | 89.19   | 960     |  |  |  |
| 3 BHK        | 702                                              | 102.79      | 1106    | 16.86   | 181               | 18.79   | 202     | 0.00    | 0                            | 138.44  | 1490    |  |  |  |

- This drawing is issued based on site conditions measurement of plot given by the owner/developer plans may change if city survey demarcation differs from site condition.
   This drawing is issued assuming all legal documents from government records will tally to the documents sent by the developer
- 3) Any discrepancy in above records may alter the planning aspects.

### Location







# Transforming Homes into Happiness Since 1980

We firmly believe that everyone is entitled to quality living and that creating such a quality living is a blend of more than one factor. Excellence, transparency, integrity, and perfection are the core values that constitute the pillars of Shree Ram Builders & Promoters.

With over 44 years of extensive experience and expertise, with mastery in redevelopment and the successful completion of around 80 projects in Mumbai and Pune, Shree Ram Builders & Promoters has consistently grown to become one of the leading construction firms in Pune. These structures truly epitomize customer delight!





## Building with Integrity and Excellence



Shree Ram Apartments Sahakarnagar No. 2 RERA - # P52100055123



Deepak Apartments Subhashnagar



Shr