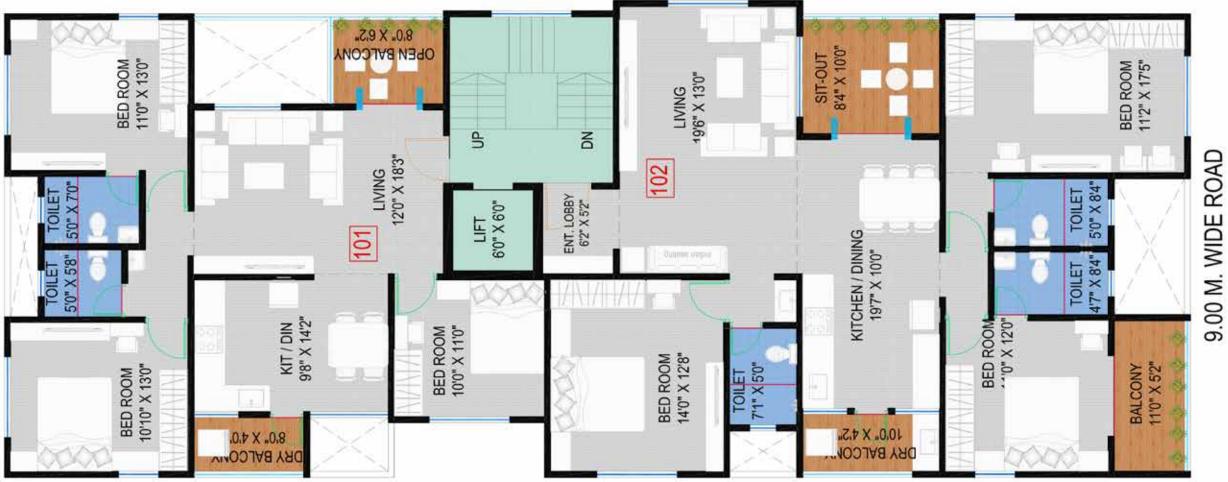

## 1st Floor Plan

|              | RERA CARPET AREA STATEMENT (IN SQ. MT. & SQ.FT.) |         |         |         |        |         |         |         |         |           |                   |  |  |
|--------------|--------------------------------------------------|---------|---------|---------|--------|---------|---------|---------|---------|-----------|-------------------|--|--|
| FLAT<br>TYPE | FLAT NO.                                         | FLAT C  | ARPET   | OPEN BA |        | ENCL B  | ALCONY  | TERRACE | CARPET  | TOTAL CAP | TOTAL CARPET AREA |  |  |
|              |                                                  | SQ. MT. | SQ. FT. | SQ, MT. | SQ.FT. | SQ. MT. | SQ. FT. | SQ, MT. | SQ. FT. | SQ. MT.   | SQ. FT.           |  |  |
| 3 BHK        | 101                                              | 71.78   | 773     | 7.52    | 81     | 11.50   | 124     | 0.00    | 0       | 90.80     | 977               |  |  |
| 3 BHK        | 102                                              | 96.53   | 1039    | 16.86   | 181    | 16.83   | 181     | 0.00    | 0       | 130.22    | 1402              |  |  |